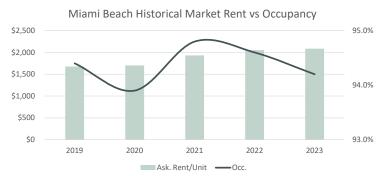

### **RENTS KEEP GROWING**

In 2023 rents achieved a new time record of \$2,086. It is forecasted to grow to \$2,430 (16.5%) by 2028.

## STRONG OCCUPANCY LEVELS

Miami Beach has some of the highest occupancies in South Florida. Limited new supply and high barriers to entry make vacancies rare.

| HISTORI | CAL RENTAL        | DATA            |                |           |       |                   |            |                       |
|---------|-------------------|-----------------|----------------|-----------|-------|-------------------|------------|-----------------------|
| Period  | Ask.<br>Rent/Unit | Ask.<br>Rent/SF | Rent<br>Growth | Inventory | Occ.  | Net<br>Absorption | Deliveries | Under<br>Construction |
| 2023    | \$2,086           | \$2.91          | 1.6%           | 9,958     | 94.2% | -42               | -          | 408                   |
| 2022    | \$2,052           | \$2.86          | 6.2%           | 9,958     | 94.6% | -22               | -          | -                     |
| 2021    | \$1,933           | \$2.69          | 13.5%          | 9,958     | 94.8% | 87                | -          | -                     |
| 2020    | \$1,703           | \$2.34          | 1.5%           | 9,958     | 93.9% | -41               | 5          | -                     |
| 2019    | \$1,678           | \$2.31          | 2.9%           | 9,953     | 94.4% | -38               | -          | 5                     |