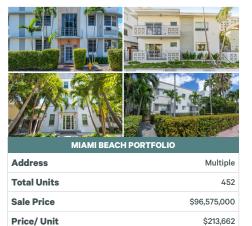

estave.com

For more info please visit www.cbregaryave.com

# **CBRE Recent Sales**





| 8260 Byron Avenue, Miami Beach, FL 33141 |
|------------------------------------------|
| 20                                       |
| \$3,600,000                              |
| \$180,000                                |
| 1946                                     |
|                                          |



|             | MARINA DEL REY                        |
|-------------|---------------------------------------|
| Address     | 1022 Bay Drive, Miami Beach, FL 33141 |
| Total Units | 108                                   |
| Sale Price  | \$24,500,000                          |
| Price/ Unit | \$226,852                             |
| Year Built  | 1974                                  |











**Year Built** 



Various