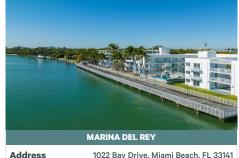

|             | MARINA DEL REY                        |
|-------------|---------------------------------------|
| Address     | 1022 Bay Drive, Miami Beach, FL 33141 |
| Total Units | 108                                   |
| Sale Price  | \$24,500,000                          |
| Price/ Unit | \$226,852                             |
| Year Built  | 1974                                  |