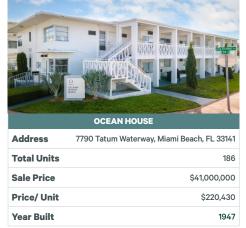

ul-23    | \$4,000,000 | \$250,000  | \$499    |
| 7936 Harding Ave         | 1939       | 8       | Feb-23    | \$2,310,000 | \$288,750  | \$553    |

#### Miami Beach Historical Avg Price/Unit vs # of Sales \$450.000 120 \$400,000 100 \$350,000 \$300,000 80 \$250,000 60 \$200,000 \$150,000 40 \$100,000 20 \$50,000 \$0 2019 2021 2023 Avg Price/Unit -# Sales



# FOR MORE INFORMATION:



**Calum Weaver Executive Vice President** D: 954 331 1790 calum.weaver@cbre.com



**Perry Synanidis** Associate D· 954 331 1765 perry.synanidis@cbre.com



**Chelsea Sawaya** Client Services Coordinator D: 954 331 1769 chelsea.sawaya@cbre.com

# **CBRE Multifamily For Sale**







For more info please visit www.cbre1535westave.com

For more info please visit www.cbregaryave.com

# **CBRE Recent Sales**





| 8260 Byron Avenue, Miami Beach, FL 33141 |
|------------------------------------------|
| 20                                       |
| \$3,600,000                              |
| \$180,000                                |
| 1946                                     |
|                                          |



|             | MARINA DEL REY                        |
|-------------|---------------------------------------|
| Address     | 1022 Bay Drive, Miami Beach, FL 33141 |
| Total Units | 108                                   |
| Sale Price  | \$24,500,000                          |
| Price/ Unit | \$226,852                             |
| Year Built  | 1974                                  |











**Year Built** 



Various