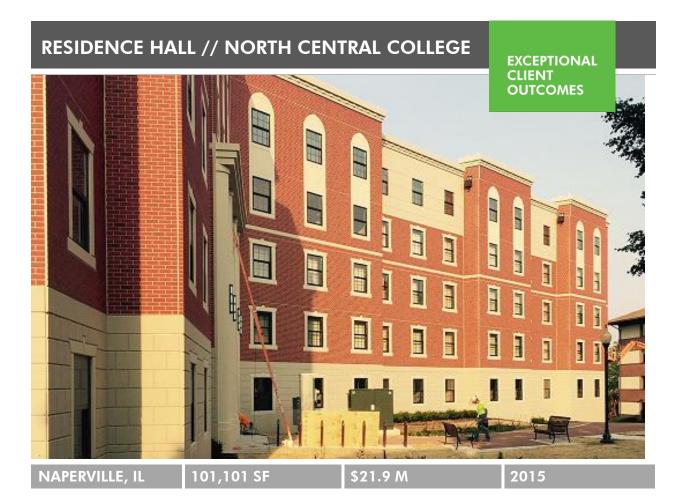

## OUR COST SAVING ADVANTAGE CREATING A COST EFFICIENT RESIDENCE HALL

## **VALUE ACHIEVED**

We saved the client \$21/SF by:

- Leveraging on-site presence with a concurrent project to lower fees - saved (\$100K)
- Strategic sourcing of major project trade components to capitalize on discounted costs – saved (\$1.5M)
- Utilized Lean Construction practices to tightly manage schedule and eliminate delay claims – saved (\$500K)

CBRE provided experienced construction management on site to enable critical decision-making needed to complete the project from concept to occupancy in 15 months.