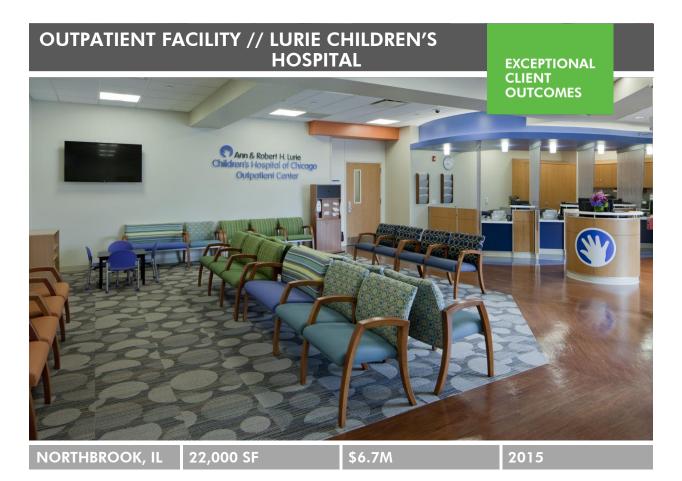

## **FACILITY HIGHLIGHTS**

- New Ground-up Outpatient Pediatric Facility
- Includes Audiology, Lab, PT/OT, & Radiology Facilities

CBRE provided exceptional Owner's Representation services for Lurie to deliver extremely challenging project under budget and on schedule.