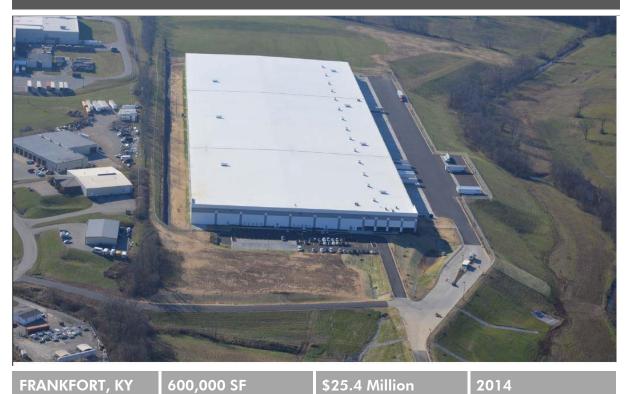

## DISTRIBUTION CENTER // BEAM SUNTORY

## **VALUE ACHIEVED**

We saved the client \$0.91/SF by:

- Rebid office subs after initial bids were over budget. Tracked down new subs, substantially reduce overage (\$217k)
- Value Engineered Roof from a Fully Adhered roof to a Mechanically Adhered Roof System (\$196K)
- Reduced Battery Charger Power Feeds per coordination with Beam's 3PL provider (\$75k)
- Change Order request was rejected as the acid resistant flooring was specified in the original outline specification – saved (\$58k).
- Obtained early occupancy, allowing Beam to move in 30 days ahead of schedule.