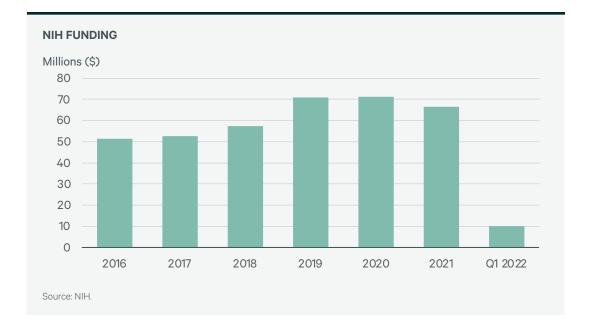

| Total Degrees | % of Top 25 Markets |
| Biological & Biomedical Sciences                                  | 629           | 1.0%                |
| All Other Degrees                                                 | 25,282        | 1.3%                |
| Degree Completions in the Biological & Biomedical Sciences (2019) | Total Degrees | % of Total Degrees  |
| Bachelor's Degree                                                 | 579           | 92%                 |
| Master's Degree                                                   | 18            | 3%                  |
| Doctorate                                                         | 32            | 5%                  |

Source: CBRE Labor Analytics, CBRE Research.

Source: CBRE Labor Analytics, CBRE Research.



66 CBRE RESEARCH