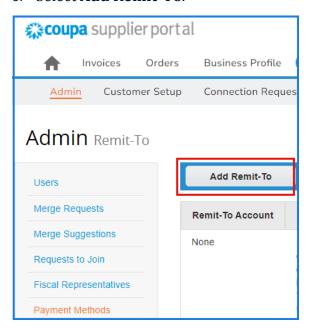

2. Go to the **Setup** tab and select **Payment Methods** from the left navigation bar.

3. Select Add Remit-To.

4. Select **Payment Type** Address.

5. Enter the Remit-To Address.

6. Select the customers who can use this Remit-To information. Click **Save & Continue**.