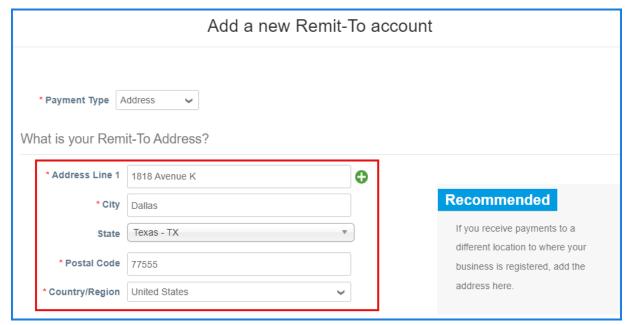

2. Go to the **Setup** tab and select **Payment Methods** from the left navigation bar.

3. Select Add Remit-To.

4. Select **Payment Type** Address.

5. Enter the Remit-To Address.

6. Select the customers who can use this Remit-To information. Click **Save & Continue**.