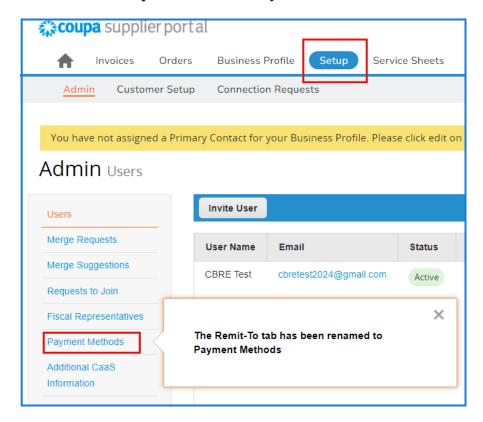

2. Go to the **Setup** tab and select **Payment Methods** from the left navigation bar.

3. Select Add Remit-To.

4. Select **Payment Type** Address.

5. Enter the Remit-To Address.

6. Select the customers who can use this Remit-To information. Click **Save & Continue**.