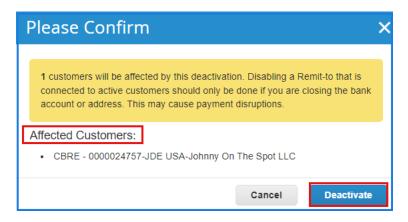

c. Click **Deactivate** to disable the Remit-To.

NOTE: Be sure to consider the **Affected Customers** listed in the **Please Confirm** window.

For additional support, please contact your Procurement Buyer Support Team by region.