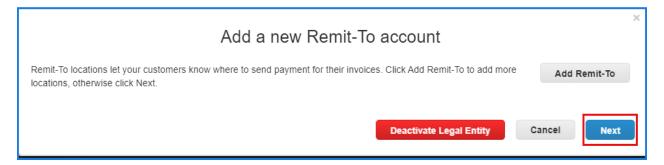

7. Click **Next** to continue the steps for adding the new Remit-To.

8. On the next screen, click **Done** to continue the steps for adding the new Remit-To.

9. Click Add Later to add to CSP but delay use of the address. Otherwise, click Add Now.