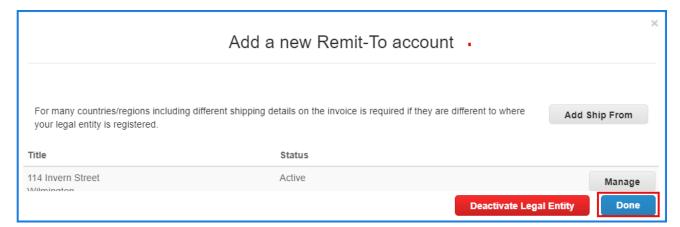

7. Click **Next** to continue the steps for adding the new Remit-To.

8. On the next screen, click **Done** to continue the steps for adding the new Remit-To.

9. Click Add Later to add to CSP but delay use of the address. Otherwise, click Add Now.