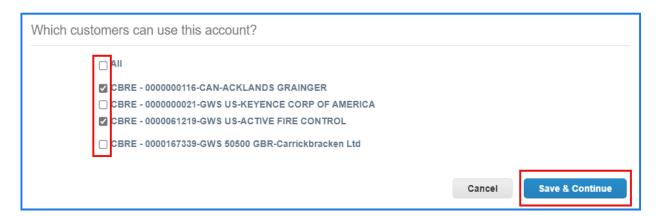

2. Go to the **Setup** tab and select **Payment Methods** from the left navigation bar.

3. Select Add Remit-To.

4. Select **Payment Type** Address.

5. Enter the Remit-To Address.

6. Select the customers who can use this Remit-To information. Click **Save & Continue**.