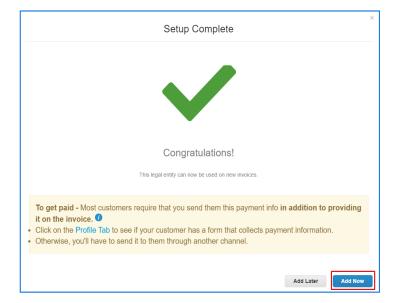

7. Click **Next** to continue the steps for adding the new Remit-To.

8. On the next screen, click **Done** to continue the steps for adding the new Remit-To.

9. Click Add Later to add to CSP but delay use of the address. Otherwise, click Add Now.