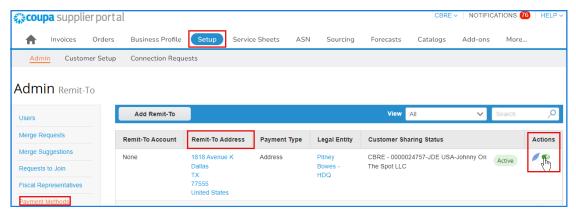

## Disable a Remit-To Address

- 1. To delete a previously added Remit-To, follow the steps below:
  - a. Go to **Setup** tab and click **Payment Methods**.
  - b. Locate the Remit-To Address to disable and select under **Actions**.

c. Click **Deactivate** to disable the Remit-To.

NOTE: Be sure to consider the **Affected Customers** listed in the **Please Confirm** window.

For additional support, please contact your Procurement Buyer Support Team by region.