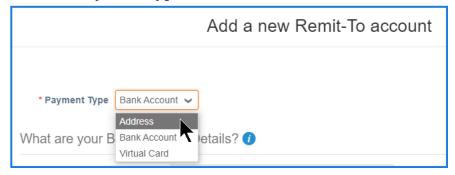

2. Go to the **Setup** tab and select **Payment Methods** from the left navigation bar.

3. Select Add Remit-To.

4. Select **Payment Type** Address.

5. Enter the Remit-To Address.

6. Select the customers who can use this Remit-To information. Click **Save & Continue**.