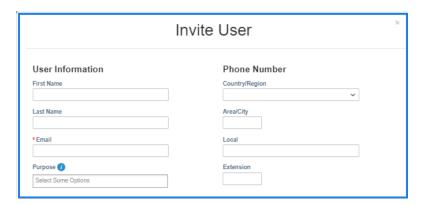

4. Add the new user's **Email** address. Optional fields are **First Name**, **Last Name**, **Purpose** and additional contact information

5. Click the box next to the **Permissions** that the user should have.