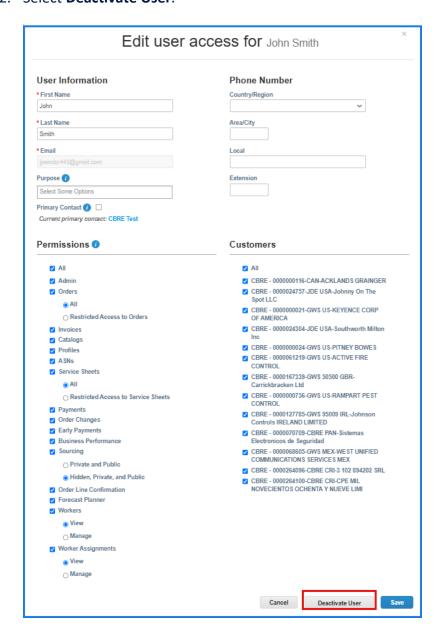

## Removing a User from the Coupa Supplier Portal

1. From the **Home** page, select **Setup**. Under the **Admin Users** screen, select the **Edit** option for the user you want to remove.

2. Select Deactivate User.

3. Confirm user's deactivation status.

For additional support, please reach out to your Procurement Buyer Support Team.

| Region & Line of Business | Support Email Contact                    |
|---------------------------|------------------------------------------|
| GWS APAC                  | APAC ProcurementBuyerSupport@cbre.com    |
| GWS EMEA                  | GWSEMEAsupplychainbuyer@cbre.com         |
| GWS Latin America         | LATAM_ProcurementBuyerSupport@cbre.com   |
| GWS US & Canada           | GWSNAM ProcurementBuyerSupport@cbre.com  |
| Corporate/Advisory APAC   | APACSupplyChainBuyers@cbre.com           |
| Corporate/Advisory EMEA   | ADVEMEA ProcurementBuyerSupport@cbre.com |
| Corporate U.S.            | USProcurement@cbre.com                   |