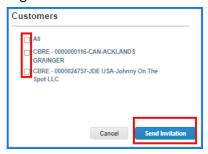

In Customers section, select CBRE. Click Send Invitation. An email notification with a registration link will be sent to the user.