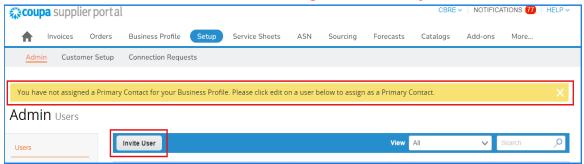

3. Select **Invite User** on the **Admin** page.

**Note:** If a primary contact has not been added to your account, you will receive the message: You have not assigned a Primary Contact for your Business Profile. Please click edit on a user below to assign as a Primary Contact.