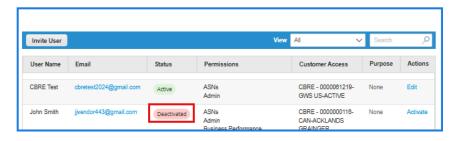

## Removing a User from the Coupa Supplier Portal

1. From the **Home** page, select **Setup**. Under the **Admin Users** screen, select the **Edit** option for the user you want to remove.

2. Select Deactivate User.

3. Confirm user's deactivation status.

For additional support, please reach out to your Procurement Buyer Support Team.

| Region & Line of Business | Support Email Contact                    |
|---------------------------|------------------------------------------|
| GWS APAC                  | APAC ProcurementBuyerSupport@cbre.com    |
| GWS EMEA                  | GWSEMEAsupplychainbuyer@cbre.com         |
| GWS Latin America         | LATAM_ProcurementBuyerSupport@cbre.com   |
| GWS US & Canada           | GWSNAM ProcurementBuyerSupport@cbre.com  |
| Corporate/Advisory APAC   | APACSupplyChainBuyers@cbre.com           |
| Corporate/Advisory EMEA   | ADVEMEA ProcurementBuyerSupport@cbre.com |
| Corporate U.S.            | USProcurement@cbre.com                   |