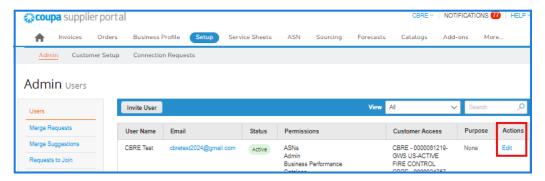

3. Select **Invite User** on the **Admin** page.

**Note:** If a primary contact has not been added to your account, you will receive the message: You have not assigned a Primary Contact for your Business Profile. Please click edit on a user below to assign as a Primary Contact.

## Removing a User from the Coupa Supplier Portal

1. From the **Home** page, select **Setup**. Under the **Admin Users** screen, select the **Edit** option for the user you want to remove.

2. Select Deactivate User.