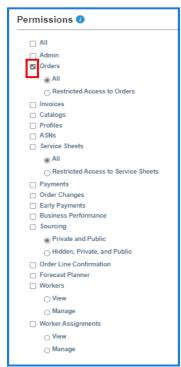

4. Add the new user's **Email** address. Optional fields are **First Name**, **Last Name**, **Purpose** and additional contact information

5. Click the box next to the **Permissions** that the user should have.