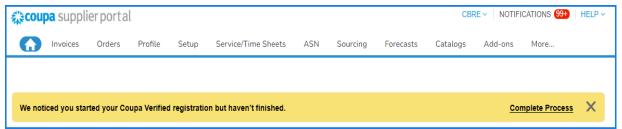

If you click on Get Verified or Register for Trail, you will be asked for a yearly payment ranging from \$499 to \$4800 (or local currency equivalent). If you close the window without payment, the below error message will display on your screen. You can click X to temporarily remove the message or simply ignore it.

NOTE: CBRE does NOT require our suppliers to use Coupa Verified, Coupa Advance, Premium Support or any other paid features. You will be able to fully transact with CBRE without this module.

For more information or assistance, reach out to your Procurement Buyer Support team.