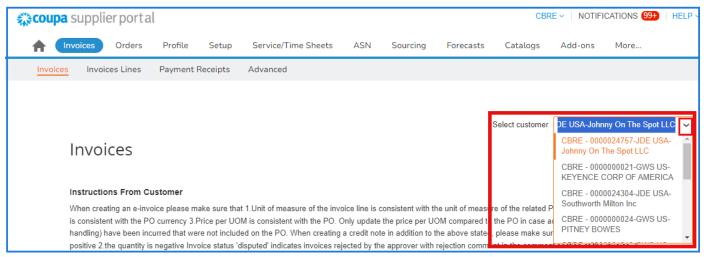

## **Selecting Correct CBRE Customer**

CBRE uses shared supplier numbers in our Coupa platform. It is possible that you will have multiple CBRE customer supplier numbers to select from. It is important to select the correct CBRE customer in Coupa from the **Invoices** and **Orders** pages.

1. Click to view a list of your customers.

2. Select the CBRE customer from the drop down.

The following example may help you select the correct CBRE customer.

- CBRE is the identifier for CBRE accounts. You will only see CBRE, not your customer's name
- 0000024787 is the single supplier number linked to your Coupa account.
- JDE USA is the customer's finance system and region.